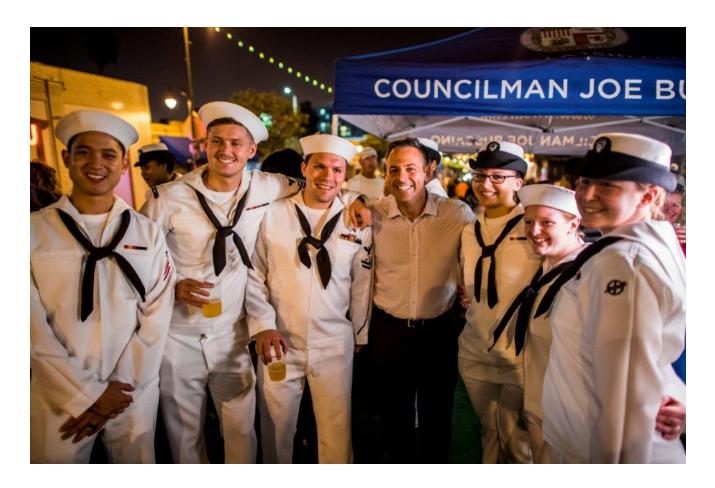

Hi everyone!

Because the Wednesday Welcome Party is coming up, I wanted to share some wonderful Welcome Party photos Michael Justice took last year and encourage all of you to use them in your efforts to aggressively promote the event on your social media channels.